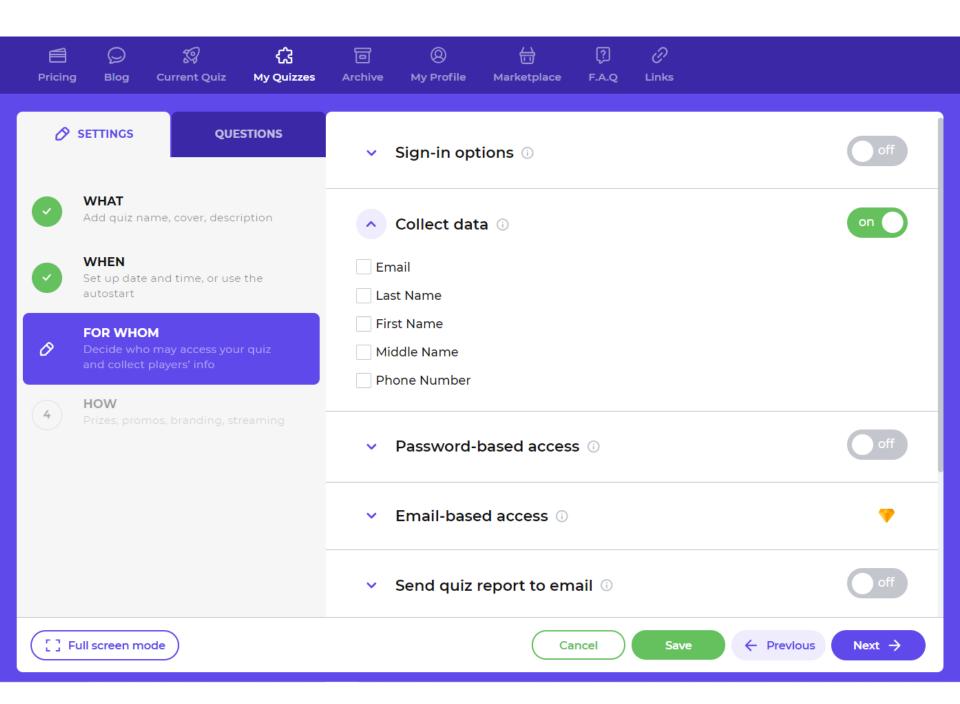

Maintenance is scheduled on 13.09.2021 from 11:30 till 13:30 GMT +05:30. Please don't start/schedule games at this time.

| Pricing | D<br>Blog                               | ्र<br>Current Quiz                      | දියි<br>My Quizzes | 回<br>Archive    | (Q)<br>My Profile | لبن<br>Marketplace    | ?<br>F.A.Q | <i>i</i> nks                                         |             |
|---------|-----------------------------------------|-----------------------------------------|--------------------|-----------------|-------------------|-----------------------|------------|------------------------------------------------------|-------------|
| Ø       | SETTINGS                                | QUE                                     | ESTIONS            | Quiz na         |                   |                       |            |                                                      |             |
| 0       | <b>WHAT</b><br>Add quiz n               | ame, cover, desc                        | ription            | My Q<br>Quiz De | escription        |                       |            |                                                      | 7/150       |
| 2       | <b>WHEN</b><br>Set up date<br>autostart | e and time, or use                      | e the              | BI              | <u>U</u> -        | 1                     |            |                                                      | 0/800       |
| 3       |                                         | DM<br>o may access you<br>players' info | ır quiz            |                 |                   |                       |            |                                                      |             |
| 4       | <b>HOW</b><br>Prizes, pror              | nos, branding, st                       |                    | Quiz co         | ver               |                       |            | Quiz code<br>Players use this number to join the qui | z           |
|         |                                         |                                         |                    |                 |                   | Fy                    |            | 770957                                               | 🔗 Copy link |
|         |                                         |                                         |                    |                 | Drop image he     | re or click to upload | d          |                                                      |             |
|         |                                         |                                         |                    |                 | U                 | pload                 |            |                                                      |             |
|         |                                         |                                         |                    |                 |                   |                       | 16:9       |                                                      |             |
|         |                                         |                                         |                    | Jumbo           | tron branding     |                       |            |                                                      |             |
| [] F    | ull screen m                            | ode                                     |                    |                 |                   | Ca                    | ncel       | Save                                                 | s Next →    |