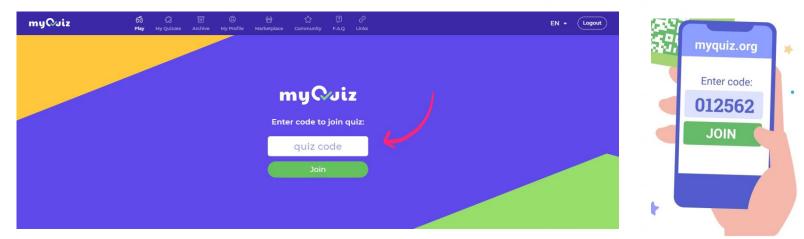

## Inviting Students/Players

After the quiz is all set, the host receives a unique digital code for their quiz. They can share this code with their students/ audience through any preferred means. A direct link to the quiz can be also used instead of the code.

## **Process to Join**

To join the quiz, participants enter the code at the myQuiz website or redirected to the link on their devices.

The host launches the quiz. The students see the questions and the answer options on their mobile/devices and click on the chosen answer.