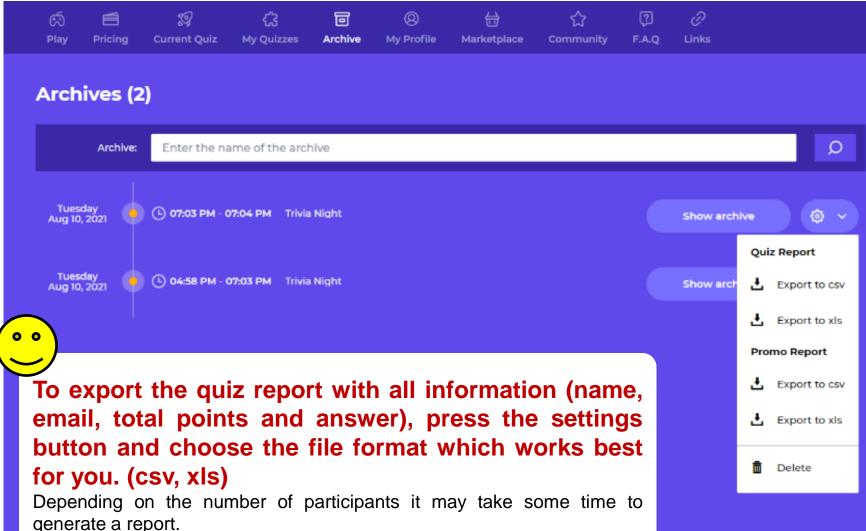

## LeaderBoard

Students/Players get points for correct answers. The leader board is displayed after each question to track top players progress.