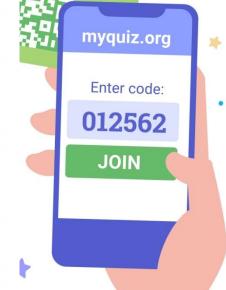

## Inviting Students/Players

After the quiz is all set, the host receives a unique digital code for their quiz. They can share this code with their students/ audience through any preferred means. A direct link to the quiz can be also used instead of the code.

## **Process to Join**

To join the quiz, participants enter the code at the myQuiz website or redirected to the link on their devices.

The host launches the quiz. The students see the questions and the answer options on their mobile/devices and click on the chosen answer.