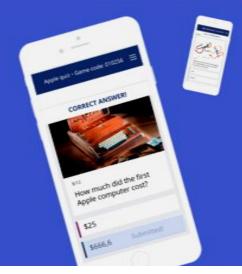

## **Process to Join**

To join the quiz, participants enter the code at the myQuiz website or redirected to the link on their devices.

The host launches the quiz. The students see the questions and the answer options on their mobile/devices and click on the chosen answer.

## LeaderBoard

Students/Players get points for correct answers. The leader board is displayed after each question to track top players progress.